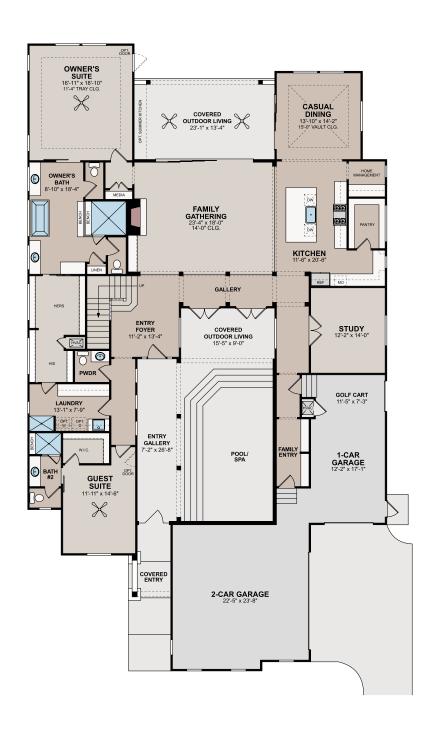

## Lot #44

First Floor

- 4 Bedrooms
- 4 Full Bathrooms | 2 Half Bathrooms
- 4,223 Square Feet