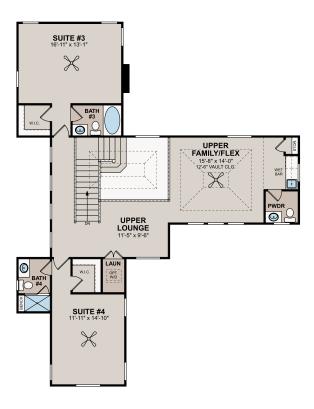

## Lot #44

Second Floor

- 4 Bedrooms
- 4 Full Bathrooms | 2 Half Bathrooms
- 4,223 Square Feet