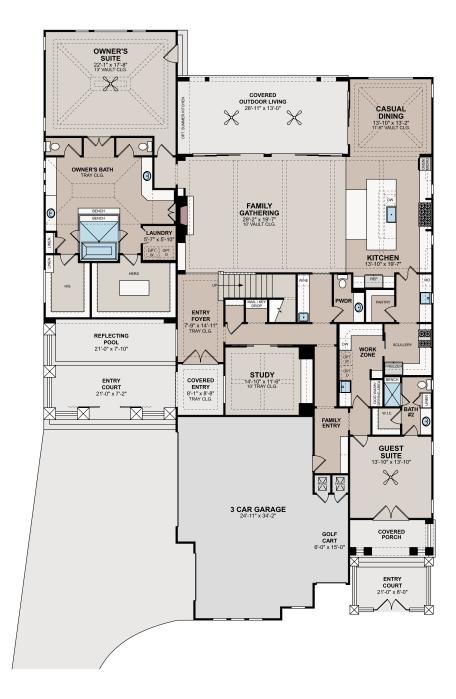

## Lot #3

First Floor 4 Bedrooms

4 Full Bathrooms | 2 Half Bathrooms

**No Options Selected** 