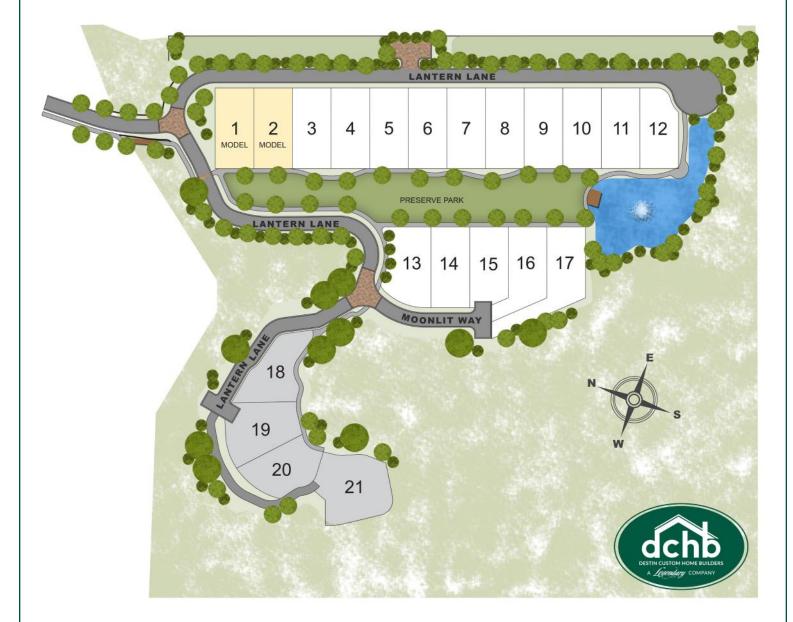

Prices may not include home site premium, contact your New Home Sales Consultant for details. All prices, plans, terms and specifications are subject to change without notice. Home plan square footage is approximate and may very based on buyer's choice of options. In a continuing effort to improve our homes, Destin Custom Home Builders reserves the right to revise floor plans. Oral representations cannot be relied upon as correctly stating representations for the developer. For correct representations, refer to this brochure and to the documents furnished by the developer to a buyer. 7/31/17

## SAVANNAH

4 BEDROOM 4.5 BATH 2-CAR GARAGE w/GOLF CART GARAGE 3,290 SQ.FT.





## SAVANNAH

4 BEDROOM 4.5 BATH 2-CAR GARAGE w/GOLF CART GARAGE 3,290 SQ.FT.









**SECOND FLOOR**