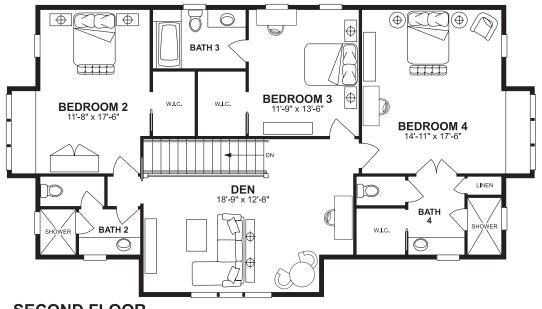

## SAVANNAH

4 BEDROOM 4.5 BATH 2-CAR GARAGE w/GOLF CART GARAGE 3,290 SQ.FT.

**SECOND FLOOR**