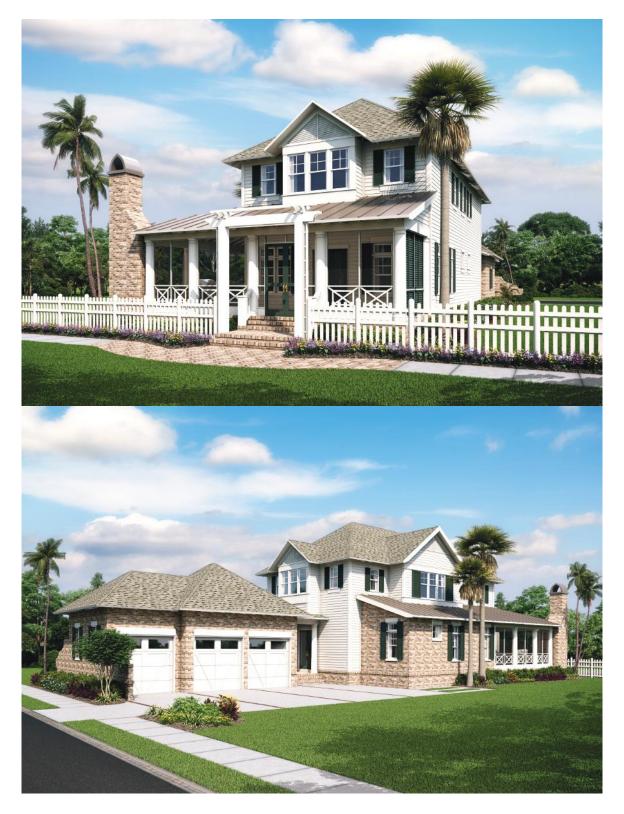

## SAVANNAH

4 BEDROOM 4.5 BATH 2-CAR GARAGE w/GOLF CART GARAGE 3,290 SQ.FT.

## SAVANNAH

4 BEDROOM 4.5 BATH 2-CAR GARAGE w/GOLF CART GARAGE 3,290 SQ.FT.

**SECOND FLOOR**