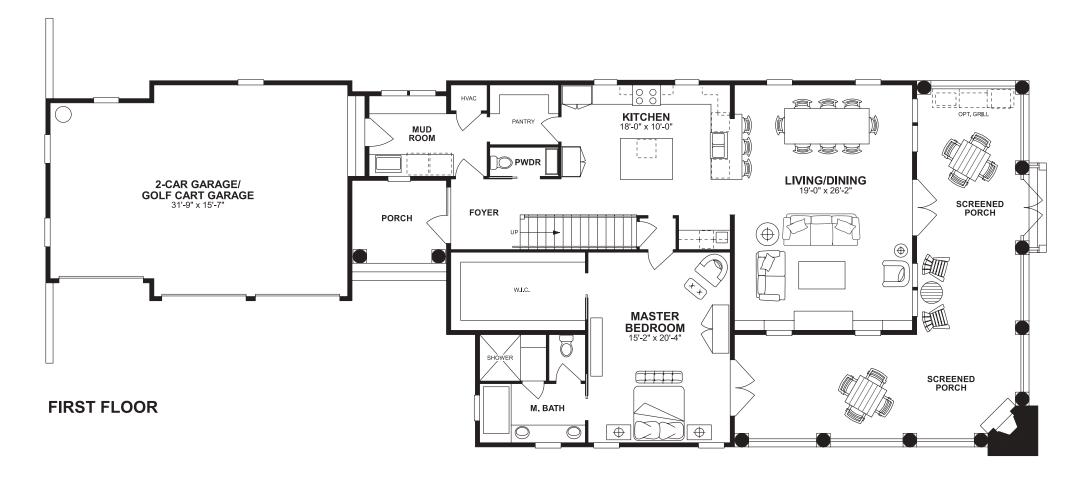

## SAVANNAH

4 BEDROOM 4.5 BATH 2-CAR GARAGE w/GOLF CART GARAGE 3,290 SQ.FT.

## SAVANNAH

4 BEDROOM 4.5 BATH 2-CAR GARAGE w/GOLF CART GARAGE 3,290 SQ.FT.

**SECOND FLOOR**