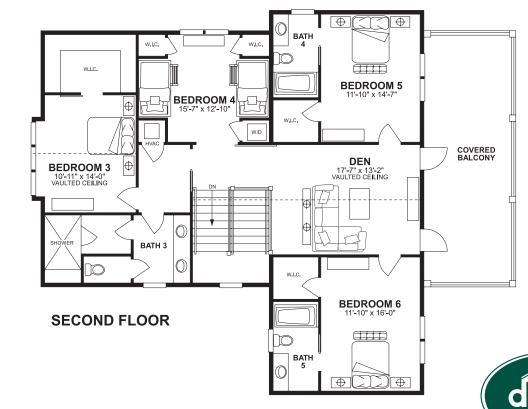

## **ORLEANS**

5 BEDROOM 5.5 BATH 2-CAR GARAGE w/GOLF CART GARAGE 3,540 A/C SQ.FT.

## **ORLEANS**

5 BEDROOM 5.5 BATH 2-CAR GARAGE w/GOLF CART GARAGE 3,540 A/C SQ.FT.

**FIRST FLOOR** 

Prices may not include home site premium, contact your New Home Sales Consultant for details. All prices, plans, terms and specifications are subject to change without notice. Home plan square footage is approximate and may very based on buyer's choice of options. In a continuing effort to improve our homes, Destin Custom Home Builders reserves the right to revise floor plans. Oral representations cannot be relied upon as correctly stating representations, refer to this brochure and to the documents furnished by the developer to a buyer. 8/14/17