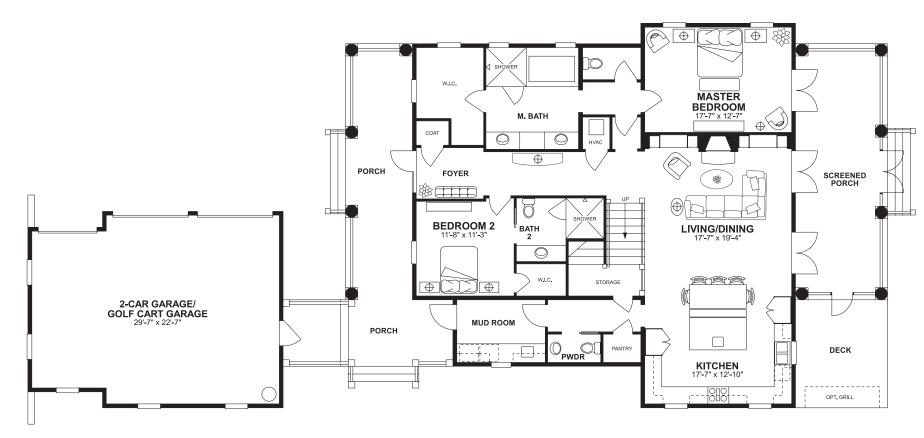

## **ORLEANS**

5 BEDROOM 5.5 BATH 2-CAR GARAGE w/GOLF CART GARAGE 3,540 A/C SQ.FT.

## **ORLEANS**

5 BEDROOM 5.5 BATH 2-CAR GARAGE w/GOLF CART GARAGE 3,540 A/C SQ.FT.

**FIRST FLOOR** 

Prices may not include home site premium, contact your New Home Sales Consultant for details. All prices, plans, terms and specifications are subject to change without notice. Home plan square footage is approximate and may very based on buyer's choice of options. In a continuing effort to improve our homes, Destin Custom Home Builders reserves the right to revise floor plans. Oral representations cannot be relied upon as correctly stating representations, refer to this brochure and to the documents furnished by the developer to a buyer. 8/14/17