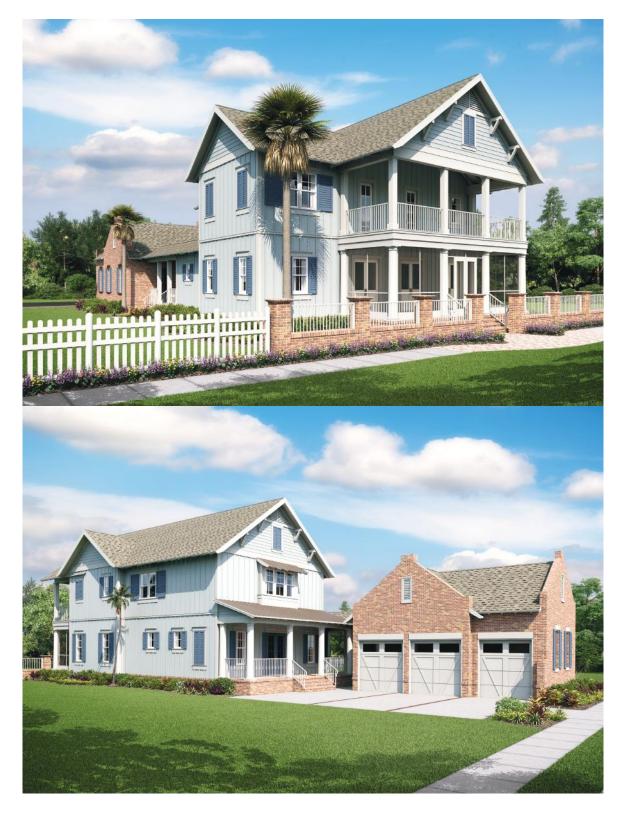

## **ORLEANS**

5 BEDROOM 5.5 BATH 2-CAR GARAGE w/GOLF CART GARAGE 3,540 A/C SQ.FT.

## **ORLEANS**

5 BEDROOM 5.5 BATH 2-CAR GARAGE w/GOLF CART GARAGE 3,540 A/C SQ.FT.

**FIRST FLOOR** 

Prices may not include home site premium, contact your New Home Sales Consultant for details. All prices, plans, terms and specifications are subject to change without notice. Home plan square footage is approximate and may very based on buyer's choice of options. In a continuing effort to improve our homes, Destin Custom Home Builders reserves the right to revise floor plans. Oral representations cannot be relied upon as correctly stating representations, refer to this brochure and to the documents furnished by the developer to a buyer. 8/14/17