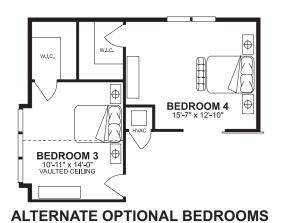

## **ORLEANS**

5 BEDROOM 5.5 BATH 2-CAR GARAGE w/GOLF CART GARAGE 3,540 A/C SQ.FT.

## **ORLEANS**

5 BEDROOM 5.5 BATH 2-CAR GARAGE w/GOLF CART GARAGE 3,540 A/C SQ.FT.

**FIRST FLOOR** 

Prices may not include home site premium, contact your New Home Sales Consultant for details. All prices, plans, terms and specifications are subject to change without notice. Home plan square footage is approximate and may very based on buyer's choice of options. In a continuing effort to improve our homes, Destin Custom Home Builders reserves the right to revise floor plans. Oral representations cannot be relied upon as correctly stating representations, refer to this brochure and to the documents furnished by the developer to a buyer. 8/14/17