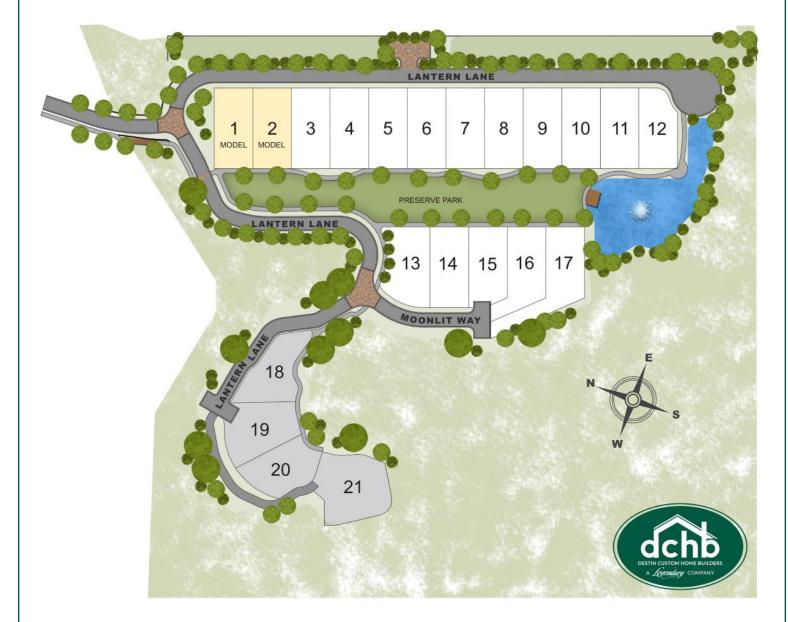

Prices may not include home site premium, contact your New Home Sales Consultant for details. All prices, plans, terms and specifications are subject to change without notice. Home plan square footage is approximate and may very based on buyer's choice of options. In a continuing effort to improve our homes, Destin Custom Home Builders reserves the right to revise floor plans. Oral representations cannot be relied upon as correctly stating representations for the developer. For correct representations, refer to this brochure and to the documents furnished by the developer to a buyer. 8/14/17

## **ORLEANS**

5 BEDROOM 5.5 BATH 2-CAR GARAGE w/GOLF CART GARAGE 3,540 A/C SQ.FT.





## **ORLEANS**

5 BEDROOM 5.5 BATH 2-CAR GARAGE w/GOLF CART GARAGE 3,540 A/C SQ.FT.



**FIRST FLOOR**