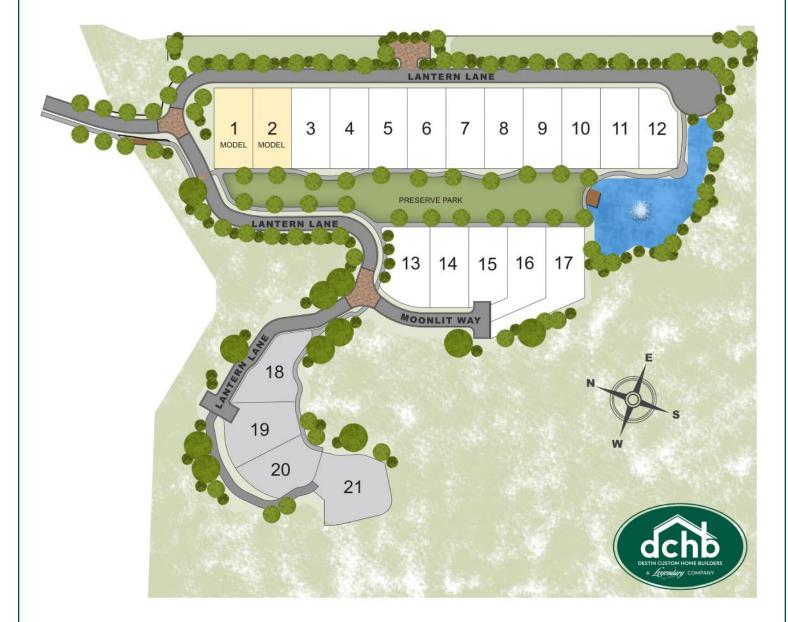

Prices may not include home site premium, contact your New Home Sales Consultant for details. All prices, plans, terms and specifications are subject to change without notice. Home plan square footage is approximate and may very based on buyer's choice of options. In a continuing effort to improve our homes, Destin Custom Home Builders reserves the right to revise floor plans. Oral representations cannot be relied upon as correctly stating representations for the developer. For correct representations, refer to this brochure and to the documents furnished by the developer to a buyer. 7/31/17

## CHARLESTON

4 BEDROOM 4.5 BATH 2-CAR GARAGE w/GOLF CART GARAGE 3,460 SQ.FT.





## CHARLESTON

4 BEDROOM 4.5 BATH 2-CAR GARAGE w/GOLF CART GARAGE 3,460 SQ.FT.



Prices may not include home site