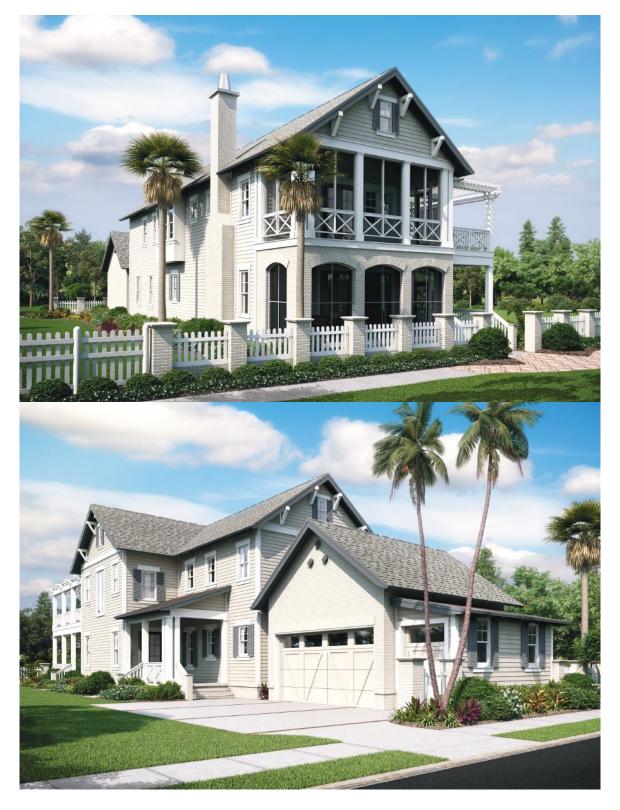

## CHARLESTON

4 BEDROOM 4.5 BATH 2-CAR GARAGE w/GOLF CART GARAGE 3,460 SQ.FT.

## CHARLESTON

4 BEDROOM 4.5 BATH 2-CAR GARAGE w/GOLF CART GARAGE 3,460 SQ.FT.

Prices may not include home site premium, contact your New Home Sales Consultant for details. All prices, plans, terms and specifications are subject to change without notice. Home plan square footage is approximate and may very based on buyer's choice of options. In a continuing effort to improve our homes, Destin Custom Home Builders reserves the right to revise floor plans. Oral representations cannot be relied upon as correctly stating representations, refer to this brochure and to the developer to a buyer. 7/31/17