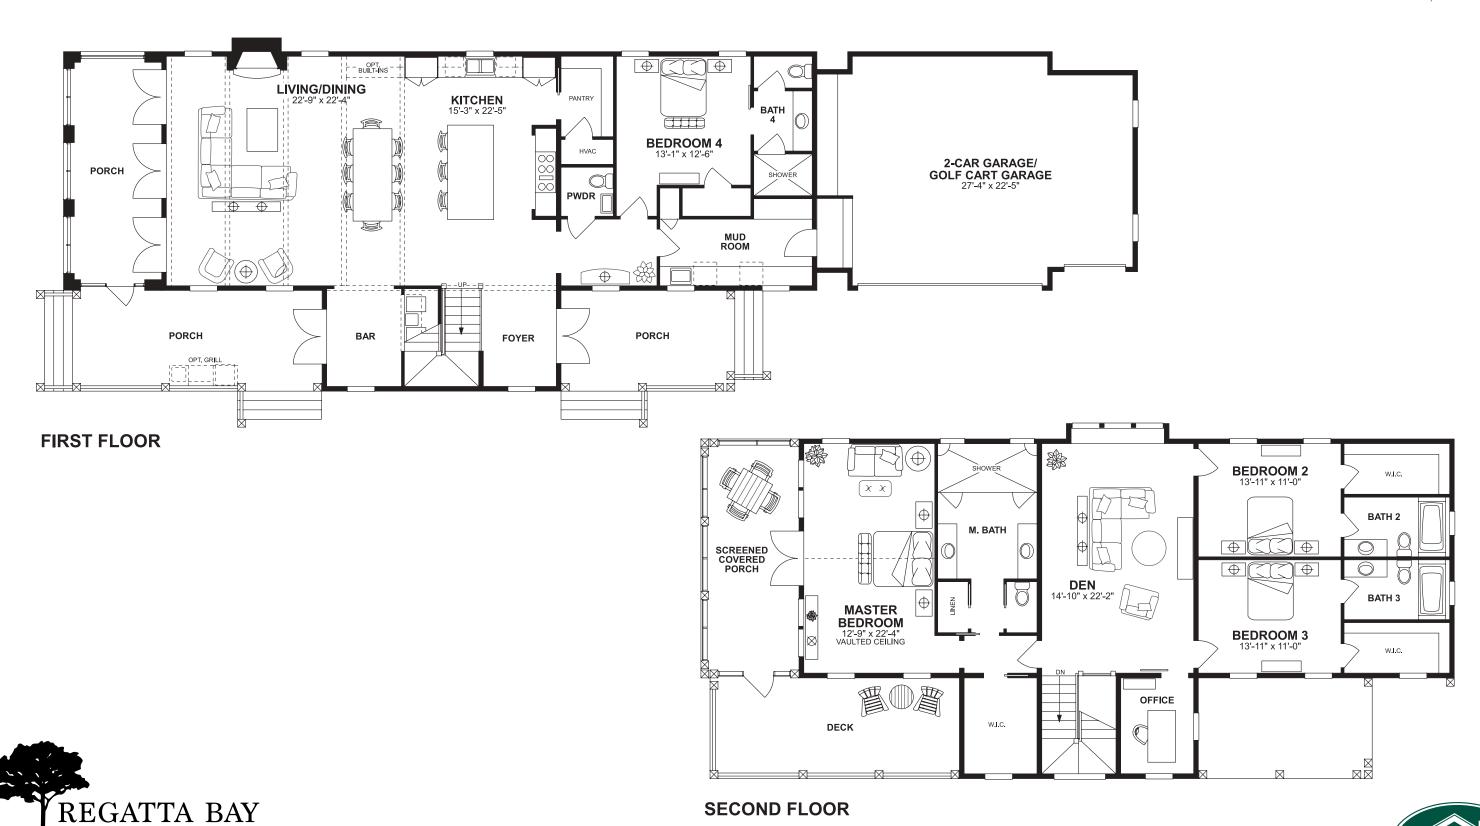

## CHARLESTON

4 BEDROOM 4.5 BATH 2-CAR GARAGE w/GOLF CART GARAGE 3,460 SQ.FT.

## CHARLESTON

4 BEDROOM 4.5 BATH 2-CAR GARAGE w/GOLF CART GARAGE 3,460 SQ.FT.

Prices may not include home site premium, contact your New Home Sales Consultant for details. All prices, plans, terms and specifications are subject to change without notice. Home plan square footage is approximate and may very based on buyer's choice of options. In a continuing effort to improve our homes, Destin Custom Home Builders reserves the right to revise floor plans. Oral representations cannot be relied upon as correctly stating representations, refer to this brochure and to the developer to a buyer. 7/31/17